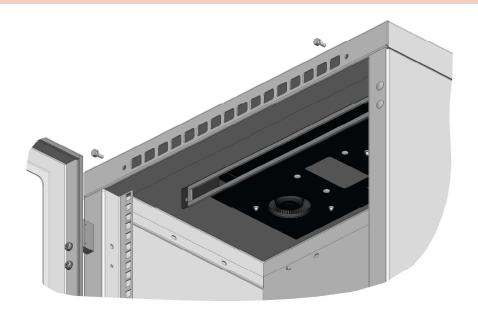

The fan cooling module is fitted into the top of the QE20 cabinet in the area above the 19" racking. It does not occupy any 19" rack space and can easily be added to any existing QE20 in the field. The 2 baffles included are mounted in the top & bottom inside of the cabinet outer door, and an air filter is mounted in the bottom of the cabinet.

## Each kit contains:

- 1 x Fan Cooling Module c/w leads for 24V, input & output
- 2 x Baffles for top & bottom of outer door
- 1 x Air filter for bottom of cabinet
- 4 x M5 x 10mm mounting screws
- 1 x Installation guide