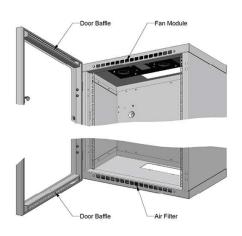

The fan cooling module is fitted into the top of the QE20 cabinet in the area above the 19" racking. It does not occupy any 19" rack space and can easily be added to any existing QE20 in the field. The 2 baffles included are mounted in the top & bottom inside of the cabinet outer door, and an air filter is mounted in the bottom of the cabinet.

## Each kit contains:

- 1 x Fan Cooling Module c/w leads for 24V, input & output
- 2 x Baffles for top & bottom of outer door
- 1 x Air filter for bottom of cabinet
- 4 x M5 x 10mm mounting screws
- 1 x Installation guide